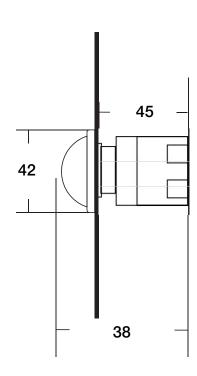

## **Specification**

| Model           | NEEAWNCSDR            |
|-----------------|-----------------------|
| Dimensions      | 115L x 70W x 45H (mm) |
| Contact Rating  | 5A/125-250VAC         |
| Output          | 1NO+1NC               |
| Output Contact  | NO/NC/C               |
| Mechanical Life | 100,000 Tests         |

## **Diagram**