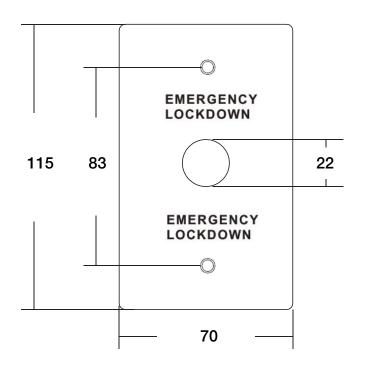

## **Specification**

| Model           | NEEAWNCSDR            |
|-----------------|-----------------------|
| Dimensions      | 115L x 70W x 45H (mm) |
| Contact Rating  | 5A/125-250VAC         |
| Output          | 1NO+1NC               |
| Output Contact  | NO/NC/C               |
| Mechanical Life | 100,000 Tests         |

## **Diagram**